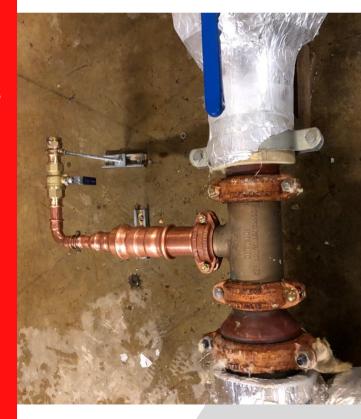

To rectify the issue we drained the system down to allow us to remove the section of pipe and fittings back to the tee piece. We then fitted a 67mm Victaulic coupling, groove a length of 67mm copper, join the copper to the coupler then 67mm press coupler to 42mm press reducer with 42mm to 28mm press reducer and lastly 28mm press valve with a stop cap.