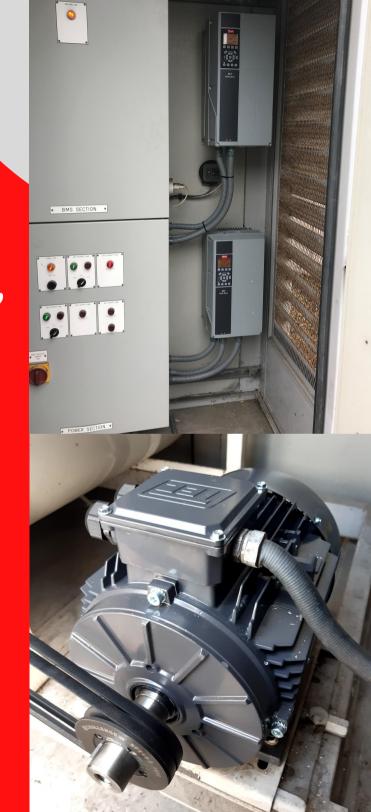

## Scope of works

Installation of new IE3 rated motors to replace existing ones and upgrade to new Danfoss invertor drives on air handling units.

## Overview

Beatties completed the first phase of the centres AHU motor and invertor upgrades, helping towards the centres ongoing plans to reduce its energy consumption for a greener future.

Each unit has had new TEC IE3 5.5kW extract and 15kW supply motors installed, as well as Danfoss VLT invertor drives being added to the system. New invertor drives being added to the system allows yearly cost savings in the region of 20 to 25%. The BMS system has also been modified to allow the centre to remotely monitor the energy usage of the air handling units and adjust settings if required.